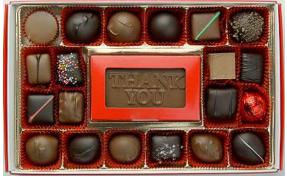

| Name                    | Description                                                                                               | Cost                                                           |
|-------------------------|-----------------------------------------------------------------------------------------------------------|----------------------------------------------------------------|
| Chocolate Business Card | 3"x5" customized chocolate business card in window box                                                    | \$3.25 each                                                    |
| Thank-You Box           | Assorted chocolates with a chocolate thank you card or your chocolate business card in the center         | \$28.00 per box                                                |
| Party Tray              | 1.5 LBs of assorted chocolates with 1LB best mix nuts. Shrink wrapped and bowed. Perfect for the office!  | \$62.00 each                                                   |
| Gift Basket             | Items of your choosing including but not limited to assorted chocolates, fudge, nuts, and gourmet snacks. | Starting at \$60.00, price depends on basket size and contents |