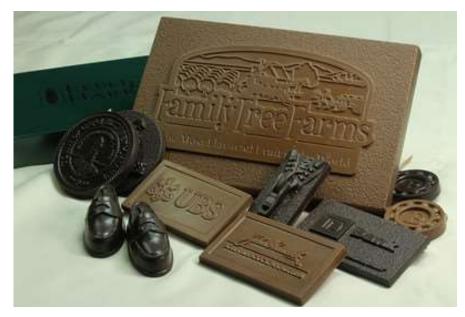

# The Process We make customization easy

- ❖You provide your logo with size specifications in a JPEG or PDF format. We take care of creating the mold.
- The mold is created in 7 to 10 business days and then production of your chocolates can begin.
- We will help you decided on appropriate packaging for your chocolates.
- After packaging, it is ready to ship or be picked up at our factory store in Westbrook.
- If you would like us to ship directly to your clients we will provide you with a formatted spreadsheet for their addresses.

\*3-D chocolates can be made with some limitations please call for more information\*