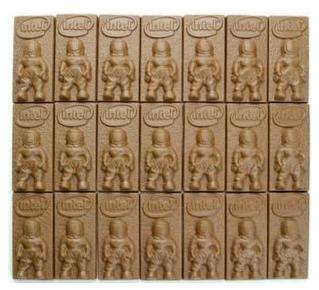

Intel clean suit

# The Process We make customization easy

- ❖You provide your logo with size specifications in a JPEG or PDF format. We take care of creating the mold.
- The mold is created in 7 to 10 business days and then production of your chocolates can begin.
- We will help you decided on appropriate packaging for your chocolates.
- After packaging, it is ready to ship or be picked up at our factory store in Westbrook.
- If you would like us to ship directly to your clients we will provide you with a formatted spreadsheet for their addresses.