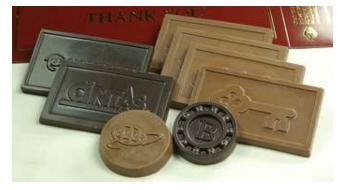

| Name                    | Description                                                                                               | Cost                                                           |
|-------------------------|-----------------------------------------------------------------------------------------------------------|----------------------------------------------------------------|
| Chocolate Business Card | 3"x5" customized chocolate business card in window box                                                    | \$3.25 each                                                    |
| Thank-You Box           | Assorted chocolates with a chocolate thank you card or your chocolate business card in the center         | \$28.00 per box                                                |
| Party Tray              | 1.5 LBs of assorted chocolates with 1LB best mix nuts. Shrink wrapped and bowed. Perfect for the office!  | \$62.00 each                                                   |
| Gift Basket             | Items of your choosing including but not limited to assorted chocolates, fudge, nuts, and gourmet snacks. | Starting at \$60.00, price depends on basket size and contents |

# The Process We make customization easy

- ❖You provide your logo with size specifications in a JPEG or PDF format. We take care of creating the mold.
- The mold is created in 7 to 10 business days and then production of your chocolates can begin.
- We will help you decided on appropriate packaging for your chocolates.
- After packaging, it is ready to ship or be picked up at our factory store in Westbrook.
- If you would like us to ship directly to your clients we will provide you with a formatted spreadsheet for their addresses.

\*3-D chocolates can be made with some limitations please call for more information\*