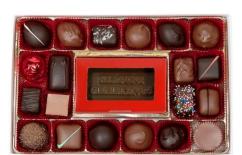

# The Process We make customization easy

- ❖You provide your logo with size specifications in a JPEG or PDF format. We take care of creating the mold.
- The mold is created in 7 to 10 business days and then production of your chocolates can begin.
- We will help you decided on appropriate packaging for your chocolates.
- After packaging, it is ready to ship or be picked up at our factory store in Westbrook.
- If you would like us to ship directly to your clients we will provide you with a formatted spreadsheet for their addresses.

\*3-D chocolates can be made with some limitations please call for more information\*