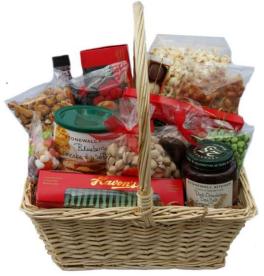

| Name                    | Description                                                                                               | Cost                                                           |
|-------------------------|-----------------------------------------------------------------------------------------------------------|----------------------------------------------------------------|
| Chocolate Business Card | 3"x5" customized chocolate business card in window box                                                    | \$3.25 each                                                    |
| Thank-You Box           | Assorted chocolates with a chocolate thank you card or your chocolate business card in the center         | \$28.00 per box                                                |
| Party Tray              | 1.5 LBs of assorted chocolates with 1LB best mix nuts. Shrink wrapped and bowed. Perfect for the office!  | \$62.00 each                                                   |
| Gift Basket             | Items of your choosing including but not limited to assorted chocolates, fudge, nuts, and gourmet snacks. | Starting at \$60.00, price depends on basket size and contents |