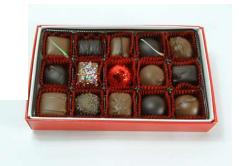

| Name                    | Description                                                                                               | Cost                                                           |
|-------------------------|-----------------------------------------------------------------------------------------------------------|----------------------------------------------------------------|
| Chocolate Business Card | 3"x5" customized chocolate business card in window box                                                    | \$3.25 each                                                    |
| Thank-You Box           | Assorted chocolates with a chocolate thank you card or your chocolate business card in the center         | \$28.00 per box                                                |
| Party Tray              | 1.5 LBs of assorted chocolates with 1LB best mix nuts. Shrink wrapped and bowed. Perfect for the office!  | \$62.00 each                                                   |
| Gift Basket             | Items of your choosing including but not limited to assorted chocolates, fudge, nuts, and gourmet snacks. | Starting at \$60.00, price depends on basket size and contents |