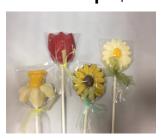

#### **Spring Pre-Filled Novelties**

Daisy Tin -\$13.95
Includes: White Daisy Pop,
Rock Pop, Choc Flower Coins,
Candy Necklace, Gummi Cubs,
Pastel Corn
Colors: Mint, Pink & Yellow

Floral
Burlap Jar-\$11.95
Includes: Pastel Nonpareils,
White Daisy Pop

Floral
Pot Cover -\$27.95
Includes: ½# Sampler,
Gummi Hearts, Milk Rose
Pop, Caramel Hearts,
Nonpareil Hearts

Floral Tin -\$21.95 Includes: Pastel Nonpareils, Large Dessert Truffle, Daisy Pop

Butterfly Tin -\$34.95 Includes: 1/2# Sea Salt Caramels, Heart Daisy Pop, Pastel Nonpareils, Gummi Butterflies, Milk & Dark Nonpareils, Milk Oreo Colors: Mint, Blue, Pink