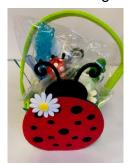

Wooden Bike Crate-\$11.95 Includes: Pastel Sixlets, Bike Chocolate Bar, Pastel Nonpareils

Ladybug Felt-\$11.95 Includes: Milk Ladybug, Rock Candy Pop, Candy Necklace Gummi Frog

Wooden
Floral Crate-\$25.95
Includes: 6 Piece Truffle, Milk
Daisy Pop, Pastel Jordon
Almonds, Jelly Beans, Peach
Blossoms