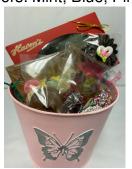

Floral
Pot Cover -\$27.95
Includes: ½# Sampler,
Gummi Hearts, Milk Rose
Pop, Caramel Hearts,
Nonpareil Hearts

Floral Tin -\$21.95 Includes: Pastel Nonpareils, Large Dessert Truffle, Daisy Pop

Butterfly Tin -\$34.95 Includes: 1/2# Sea Salt Caramels, Heart Daisy Pop, Pastel Nonpareils, Gummi Butterflies, Milk & Dark Nonpareils, Milk Oreo Colors: Mint, Blue, Pink