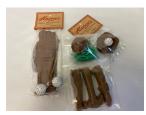

#### Father's Day - June 20th

#1 Dad License Plate -\$3.95

#1 Nut

Assortment -\$13.95

Choose from: Cashews –Salted or Unsalted, Best Mix, Well Dones or Trail Mix

se Plate -\$3.95 4 piece Assortment -\$5.95