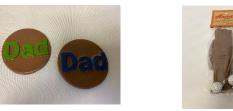

#### Father's Day - June 20th

#1 Dad License Plate -\$3.95

#1 Nut

Assortment -\$13.95

Choose from: Cashews –Salted or Unsalted, Best Mix, Well Dones or Trail Mix

se Plate -\$3.95 4 piece Assortment -\$5.95

**Dad Chocolate** -\$2.50

**#1 Hand Stirred Fudge -**\$11.95

Choose from: Chocolate, Chocolate Walnut, Penuche, Penuche Walnut, Divinity, Maple Walnut, Peanut Butter and Chocolate Peanut Butter Not Pictured: Butter Pecan, Chocolate Coconut