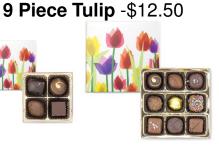

ral Tin -\$21.95 Includes: Pastel Nonpareils, Large Dessert Truffle, Daisy Pop



Butterfly Tin -\$34.95 Includes: 1/2# Sea Salt Caramels, Heart Daisy Pop, Pastel Nonpareils, Gummi Butterflies, Milk & Dark Nonpareils, Milk Oreo Colors: Mint, Blue, Pink



Wooden Bike Crate-\$11.95 Includes: Pastel Sixlets, Bike Chocolate Bar, Pastel Nonpareils



Ladybug Felt-\$11.95 Includes: Milk Ladybug, Rock Candy Pop, Candy Necklace Gummi Frog



Wooden
Floral Crate-\$25.95
Includes: 6 Piece Truffle, Milk
Daisy Pop, Pastel Jordon
Almonds, Jelly Beans, Peach
Blossoms



**Daisy 9 Piece Assortment** -\$12.50





# Mother's Day - May 9th

4 Piece **Tulip Truffle** -\$5.95

**4 Piece Tulip** -\$5.95



Peach **Blossoms**-\$4.25





Chocolate **Flower Pot**-\$12.50



#1 Mom **Gift Assortment** -\$26





**Bicycle & Flowers Tea Towel** -\$8.95



I am Mom, Grandma or Nana What's Your Super Power -\$5.95



Wine Glasses **Stemless** -\$6.95 **Tall** -\$8.50 to \$12.95



**Chocolate Daisy Pop** -\$2.75 **Chocolate Tulip and** Daffodil Pop -\$2.95



**Mom Heart** -\$3.25



Paisley Box-\$12.50



#### Father's Day - June 20th

#1 Dad License Plate -\$3.95



#1 Nut

Assortment -\$13.95

Choose from: Cashews –Salted or Unsalted, Best Mix, Well Dones or Trail Mix

se Plate -\$3.95 4 piece Assortment -\$5.95



Happy Father's Day

1/2# Nut & Chew -\$13 #1 Nut & Chew



Golf Bag-\$4.50 Golf Ball -\$3.25 Tools -\$4.25 Baseball Glove -\$2.50



Pecan Turtles -\$8.95

Small Bass -\$2.50 Large Bass -\$7.95 Trout -\$2.50

#1 Dad Box-\$26



**Dad Chocolate** -\$2.50



**#1 Hand Stirred Fudge -**\