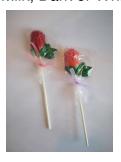

Hand Painted Molding -Valentine's Day

Sm Love Heart Pop (2/bag) -\$1.95 Milk, Dark or White

Rose Pop-\$2.75 Milk, Dark or White

Lip Pop -\$1.95 Milk Chocolate

Teddy Holding Heart Pop -\$2.95 Milk Chocolate