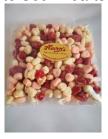

#### **Bagged Favorites**

Cupid Corn -\$1.95

Red Juju Hearts -\$1.95 Cherry Flavor

Valentine Bears -\$2.25

Red Jelly Hearts Sugar Sanded -\$1.95

Red & White Sour Sanded Hearts \$2.50

Milk Choc Caramel Hearts-\$2.95

Dark Choc Caramel Hearts -\$2.95

Cinnamon Imperial

Sour Pucker Ups -\$2.95

Cinnamon Sanded Hearts-\$3.25

Nonpareil Cherry Hearts \$3.25

Foiled Purple Hearts -\$3.50 White Chocolate

#### **Bagged Favorites**

Petite Sour Hearts -3.50

Jelly Belly Valentine Mix -\$3.75

Foiled Hearts -\$3.95 Dark Chocolate

Red Raspberry Hearts -3.50

Foiled Hearts-\$3.95 Milk Chocolate

Multicolor Foiled Lips -\$3.95

Unbearably Hot Cinnamon Bears -\$3.50

Foiled Hearts-\$3.95 Peanut Butter

Ultra Dark Foiled Hearts -\$3.95