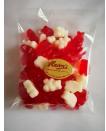

#### **Bagged Favorites**

Cupid Corn -\$1.95

Red Juju Hearts -\$1.95 Cherry Flavor

Valentine Bears -\$2.25

Red Jelly Hearts Sugar Sanded -\$1.95

Red & White Sour Sanded Hearts \$2.50

Milk Choc Caramel Hearts-\$2.95