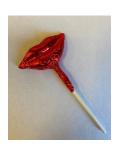

Hand Painted Molding -Valentine's Day

Sm Love Heart Pop (2/bag) -\$1.95 Milk, Dark or White

Rose Pop-\$2.75 Milk, Dark or White

Lip Pop -\$1.95 Milk Chocolate

Teddy Holding Heart Pop -\$2.95 Milk Chocolate