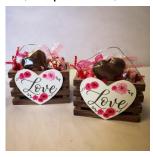

Red & Black Wooden Basket – \$14.95 Be Mine or You & Me Cupid with Red Foiled Heart, White Pretzels, Dark Caramel Hearts

Paperboard Lips – \$15.95 Brown Teddy Bear, Choc Teddy With Red Foiled Heart, White Pretzels. Milk and Dark Foiled Hearts

White Wooden Be Mine -\$21.95 4-piece Truffle, Red & White Bears, Conversation Hearts, Painted Lace Heart Milk Pop and Milk & Dark Foiled Hearts

Valentine Stuffed Animals White Bear with Red Ribbon -\$9.95 Pink & White Puppy -\$13.95 White Bear with Red Heart -\$13.95 Brown Bear with Pink Heart -\$19.95