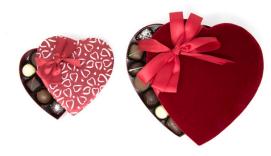

#### **Haven's Heart Boxes**

Our premium chocolates are \$26 per pound plus the cost the heart box chosen. Valentine's Day heart boxes come in the following sizes:

1/4# heart boxes -\$8.95 (filled price)

2oz Heart -\$3.50 4oz Heart -\$3.95 (non-filled price) 5 piece heart -\$5.95 8 piece heart - \$8.95 (filled price)

1/2# heart boxes range from \$3.50 - \$8.95 plus the cost of our chocolates

1# heart boxes range from \$4.95 - \$14.50 plus the cost of our chocolates

#### Haven's Heart Boxes

Our premium chocolates are \$26 per pound plus the cost the heart box chosen. Valentine's Day heart boxes come in the following sizes:

1.5 -2# heart boxes are \$18.95 plus the cost of our chocolates

3# heart boxes are \$66.95 plus the cost of our chocolates

5# heart boxes are \$70.00 plus the cost of our chocolates