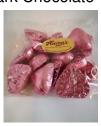

#### **Bagged Favorites**

Cupid Corn -\$1.95

Red Juju Hearts -\$1.95 Cherry Flavor

Valentine Bears -\$2.25

Red Jelly Hearts Sugar Sanded -\$1.95

Red & White Sour Sanded Hearts \$2.50

Milk Choc Caramel Hearts-\$2.95

Dark Choc Caramel Hearts -\$2.95

Cinnamon Imperial

Sour Pucker Ups -\$2.95

Cinnamon Sanded Hearts-\$3.25

Nonpareil Cherry Hearts \$3.25

Foiled Purple Hearts -\$3.50 White Chocolate