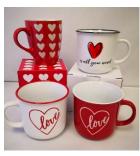

#### Haven's Favorites

Choc Covered Oreos -\$2.00 Milk Chocolate, Heart Sugar

**Other Favorites** 

Foiled Rose Pop -\$2.50

Lg Pretzels -\$4.95

Medium Foiled Milk Hearts -\$1.00

Valentine Mugs -\$5.95 Hot Cocoa -\$5.50