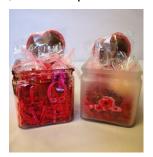

#### **Bagged Favorites**

Cupid Corn -\$1.95

Red Juju Hearts -\$1.95 Cherry Flavor

Valentine Bears -\$2.25

Red Jelly Hearts Sugar Sanded -\$1.95

Red & White Sour Sanded Hearts \$2.50

Milk Choc Caramel Hearts-\$2.95

Dark Choc Caramel Hearts -\$2.95

Cinnamon Imperial

Sour Pucker Ups -\$2.95

Cinnamon Sanded Hearts-\$3.25

Nonpareil Cherry Hearts \$3.25

Foiled Purple Hearts -\$3.50 White Chocolate

#### **Bagged Favorites**

Petite Sour Hearts -3.50

Jelly Belly Valentine Mix -\$3.75

Foiled Hearts -\$3.95 Dark Chocolate

Red Raspberry Hearts -3.50

Foiled Hearts-\$3.95 Milk Chocolate

Multicolor Foiled Lips -\$3.95

Unbearably Hot Cinnamon Bears -\$3.50

Foiled Hearts-\$3.95 Peanut Butter

Ultra Dark Foiled Hearts -\$3.95