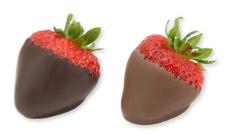

## **Chocolate Dipped Strawberries**

Our fresh strawberries are hand dipped in our premium milk, dark or white chocolate.

Two sizes are available.

\$19 – 6 piece assortment

\$28 – 9 piece assortment

Ala carte: \$3.25 per strawberry or \$35/pound

No Shipping options for strawberries due to the 2021 Holiday falling on a weekend