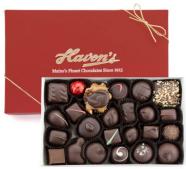

#### **Haven's Heart Boxes**

Our premium chocolates are \$26 per pound plus the cost the heart box chosen. Valentine's Day heart boxes come in the following sizes:

1/4# heart boxes -\$8.95 (filled price)

2oz Heart -\$3.50 4oz Heart -\$3.95 (non-filled price) 5 piece heart -\$5.95 8 piece heart - \$8.95 (filled price)

1/2# heart boxes range from \$3.50 - \$8.95 plus the cost of our chocolates

1# heart boxes range from \$4.95 - \$14.50 plus the cost of our chocolates

#### Haven's Heart Boxes

Our premium chocolates are \$26 per pound plus the cost the heart box chosen. Valentine's Day heart boxes come in the following sizes:

1.5 -2# heart boxes are \$18.95 plus the cost of our chocolates

3# heart boxes are \$66.95 plus the cost of our chocolates

5# heart boxes are \$70.00 plus the cost of our chocolates