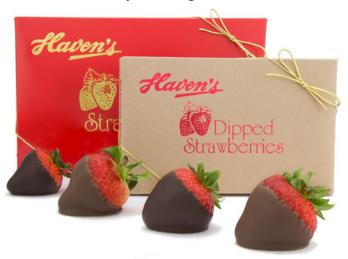

## **Chocolate Dipped Strawberries**

Our fresh strawberries are hand dipped in our premium milk, dark or white chocolate.

Two sizes are available.

\$19 – 6 piece assortment

\$28 – 9 piece assortment

Ala carte: \$3.25 per strawberry or \$35/pound

No Shipping options for strawberries due to the 2021 Holiday falling on a weekend