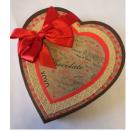

#### **Haven's Heart Boxes**

Our premium chocolates are \$26 per pound plus the cost the heart box chosen. Valentine's Day heart boxes come in the following sizes:

1/4# heart boxes -\$8.95 (filled price)

2oz Heart -\$3.50 4oz Heart -\$3.95 (non-filled price) 5 piece heart -\$5.95 8 piece heart - \$8.95 (filled price)

1/2# heart boxes range from \$3.50 - \$8.95 plus the cost of our chocolates

1# heart boxes range from \$4.95 - \$14.50 plus the cost of our chocolates

#### Haven's Heart Boxes

Our premium chocolates are \$26 per pound plus the cost the heart box chosen. Valentine's Day heart boxes come in the following sizes:

1.5 -2# heart boxes are \$18.95 plus the cost of our chocolates

3# heart boxes are \$66.95 plus the cost of our chocolates

5# heart boxes are \$70.00 plus the cost of our chocolates