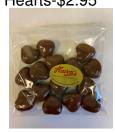

#### **Bagged Favorites**

Cupid Corn -\$1.95

Red Juju Hearts -\$1.95 Cherry Flavor

Valentine Bears -\$2.25

Red Jelly Hearts Sugar Sanded -\$1.95

Red & White Sour Sanded Hearts \$2.50

Milk Choc Caramel Hearts-\$2.95

Dark Choc Caramel Hearts -\$2.95

Cinnamon Imperial

Sour Pucker Ups -\$2.95

Cinnamon Sanded Hearts-\$3.25

Nonpareil Cherry Hearts \$3.25

Foiled Purple Hearts -\$3.50 White Chocolate