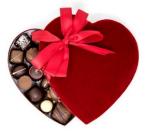

#### **Haven's Heart Boxes**

Our premium chocolates are \$26 per pound plus the cost the heart box chosen. Valentine's Day heart boxes come in the following sizes:

1/4# heart boxes -\$8.95 (filled price)

2oz Heart -\$3.50 4oz Heart -\$3.95 (non-filled price) 5 piece heart -\$5.95 8 piece heart - \$8.95 (filled price)

1/2# heart boxes range from \$3.50 - \$8.95 plus the cost of our chocolates

1# heart boxes range from \$4.95 - \$14.50 plus the cost of our chocolates

#### Haven's Heart Boxes

Our premium chocolates are \$26 per pound plus the cost the heart box chosen. Valentine's Day heart boxes come in the following sizes:

1.5 -2# heart boxes are \$18.95 plus the cost of our chocolates

3# heart boxes are \$66.95 plus the cost of our chocolates

5# heart boxes are \$70.00 plus the cost of our chocolates