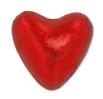

# **Hand Painted Chocolate Molding**

Lace Heart Pop-\$3.25 Milk, Dark or White

Foiled Red Heart-\$7.00 Milk and Dark Chocolate

Cupid with Foiled Heart- \$3.50 Milk, Dark or White

**Choc Wine Glass** Milk or Dark Choc