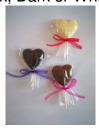

Hand Painted Molding -Valentine's Day

Sm Love Heart Pop (2/bag) -\$1.95 Milk, Dark or White

Rose Pop-\$2.75 Milk, Dark or White

Lip Pop -\$1.95 Milk Chocolate

Teddy Holding Heart Pop -\$2.95 Milk Chocolate