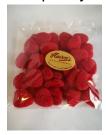

#### **Bagged Favorites**

Cupid Corn -\$1.95

Red Juju Hearts -\$1.95 Cherry Flavor

Valentine Bears -\$2.25

Red Jelly Hearts Sugar Sanded -\$1.95

Red & White Sour Sanded Hearts \$2.50

Milk Choc Caramel Hearts-\$2.95

Dark Choc Caramel Hearts -\$2.95

Cinnamon Imperial

Sour Pucker Ups -\$2.95

Cinnamon Sanded Hearts-\$3.25

Nonpareil Cherry Hearts \$3.25

Foiled Purple Hearts -\$3.50 White Chocolate