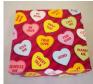

White Wooden Be Mine -\$21.95 4-piece Truffle, Red & White Bears, Conversation Hearts, Painted Lace Heart Milk Pop and Milk & Dark Foiled Hearts

Valentine Stuffed Animals White Bear with Red Ribbon -\$9.95 Pink & White Puppy -\$13.95 White Bear with Red Heart -\$13.95 Brown Bear with Pink Heart -\$19.95