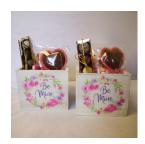

Red & Black Wooden Basket – \$14.95 Be Mine or You & Me Cupid with Red Foiled Heart, White Pretzels, Dark Caramel Hearts

Paperboard Lips – \$15.95 Brown Teddy Bear, Choc Teddy With Red Foiled Heart, White Pretzels. Milk and Dark Foiled Hearts

White Wooden Be Mine -\$21.95 4-piece Truffle, Red & White Bears, Conversation Hearts, Painted Lace Heart Milk Pop and Milk & Dark Foiled Hearts

Valentine Stuffed Animals White Bear with Red Ribbon -\$9.95 Pink & White Puppy -\$13.95 White Bear with Red Heart -\$13.95 Brown Bear with Pink Heart -\$19.95