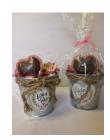

Red & Black Wooden Basket – \$14.95 Be Mine or You & Me Cupid with Red Foiled Heart, White Pretzels, Dark Caramel Hearts

Paperboard Lips – \$15.95 Brown Teddy Bear, Choc Teddy With Red Foiled Heart, White Pretzels. Milk and Dark Foiled Hearts

White Wooden Be Mine -\$21.95 4-piece Truffle, Red & White Bears, Conversation Hearts, Painted Lace Heart Milk Pop and Milk & Dark Foiled Hearts

Valentine Stuffed Animals White Bear with Red Ribbon -\$9.95 Pink & White Puppy -\$13.95 White Bear with Red Heart -\$13.95 Brown Bear with Pink Heart -\$19.95