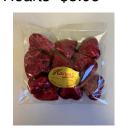

## **Chocolate Dipped Strawberries**

Our fresh strawberries are hand dipped in our premium milk, dark or white chocolate.

Two sizes are available.

\$19 – 6 piece assortment

\$28 – 9 piece assortment

Ala carte: \$3.25 per strawberry or \$35/pound

No Shipping options for strawberries due to the 2021 Holiday falling on a weekend