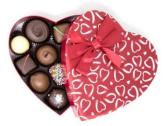

#### **Haven's Heart Boxes**

Our premium chocolates are \$26 per pound plus the cost the heart box chosen. Valentine's Day heart boxes come in the following sizes:

1/4# heart boxes -\$8.95 (filled price)

2oz Heart -\$3.50 4oz Heart -\$3.95 (non-filled price) 5 piece heart -\$5.95 8 piece heart - \$8.95 (filled price)

1/2# heart boxes range from \$3.50 - \$8.95 plus the cost of our chocolates

1# heart boxes range from \$4.95 - \$14.50 plus the cost of our chocolates

#### Haven's Heart Boxes

Our premium chocolates are \$26 per pound plus the cost the heart box chosen. Valentine's Day heart boxes come in the following sizes:

1.5 -2# heart boxes are \$18.95 plus the cost of our chocolates