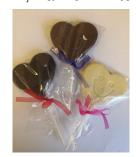

Hand Painted Molding -Valentine's Day

Sm Love Heart Pop (2/bag) -\$1.95 Milk, Dark or White

Rose Pop-\$2.75 Milk, Dark or White

Lip Pop -\$1.95 Milk Chocolate

Teddy Holding Heart Pop -\$2.95 Milk Chocolate

Smile Heart Pop -\$2.50 Milk, Dark or White

Choc I Love You Card -\$3.25 Milk or Dark Chocolate