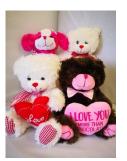

White Wooden Be Mine -\$21.95 4-piece Truffle, Red & White Bears, Conversation Hearts, Painted Lace Heart Milk Pop and Milk & Dark Foiled Hearts

Valentine Stuffed Animals White Bear with Red Ribbon -\$9.95 Pink & White Puppy -\$13.95 White Bear with Red Heart -\$13.95 Brown Bear with Pink Heart -\$19.95