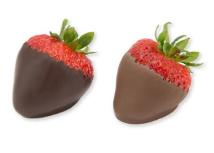

## **Chocolate Dipped Strawberries**

Our fresh strawberries are hand dipped in our premium milk, dark or white chocolate.

Two sizes are available.

\$19 – 6 piece assortment

\$28 – 9 piece assortment

Ala carte: \$3.25 per strawberry or \$35/pound