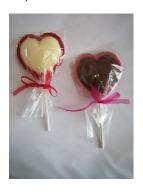

# **Hand Painted Chocolate Molding**

Lace Heart Pop-\$3.25 Milk, Dark or White

Foiled Red Heart-\$7.00 Milk and Dark Chocolate

Cupid with Foiled Heart- \$3.50 Milk, Dark or White

**Choc Wine Glass** Milk or Dark Choc