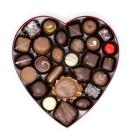

#### **Haven's Heart Boxes**

Our premium chocolates are \$26 per pound plus the cost the heart box chosen. Valentine's Day heart boxes come in the following sizes:

1/4# heart boxes -\$8.95 (filled price)

2oz Heart -\$3.50 4oz Heart -\$3.95 (non-filled price) 5 piece heart -\$5.95 8 piece heart - \$8.95 (filled price)

1/2# heart boxes range from \$3.50 - \$8.95 plus the cost of our chocolates

1# heart boxes range from \$4.95 - \$14.50 plus the cost of our chocolates

#### Haven's Heart Boxes

Our premium chocolates are \$26 per pound plus the cost the heart box chosen. Valentine's Day heart boxes come in the following sizes:

1.5 -2# heart boxes are \$18.95 plus the cost of our chocolates

3# heart boxes are \$66.95 plus the cost of our chocolates

5# heart boxes are \$70.00 plus the cost of our chocolates