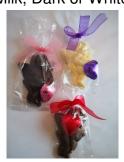

Hand Painted Molding -Valentine's Day

Sm Love Heart Pop (2/bag) -\$1.95 Milk, Dark or White

Rose Pop-\$2.75 Milk, Dark or White

Lip Pop -\$1.95 Milk Chocolate

Teddy Holding Heart Pop -\$2.95 Milk Chocolate

Smile Heart Pop -\$2.50 Milk, Dark or White

Choc I Love You Card -\$3.25 Milk or Dark Chocolate