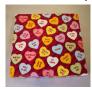

White Wooden Be Mine -\$21.95 4-piece Truffle, Red & White Bears, Conversation Hearts, Painted Lace Heart Milk Pop and Milk & Dark Foiled Hearts

Valentine Stuffed Animals White Bear with Red Ribbon -\$9.95 Pink & White Puppy -\$13.95 White Bear with Red Heart -\$13.95 Brown Bear with Pink Heart -\$19.95