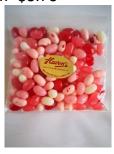

#### **Bagged Favorites**

Petite Sour Hearts -3.50

Jelly Belly Valentine Mix -\$3.75

Foiled Hearts -\$3.95 Dark Chocolate

Red Raspberry Hearts -3.50

Foiled Hearts-\$3.95 Milk Chocolate

Multicolor Foiled Lips -\$3.95