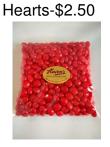

#### **Bagged Favorites**

Cupid Corn -\$1.95

Red Juju Hearts -\$1.95 Cherry Flavor

Valentine Bears -\$2.25

Red Jelly Hearts Sugar Sanded -\$1.95

Red & White Sour Sanded Hearts \$2.50

Milk Choc Caramel Hearts-\$2.95