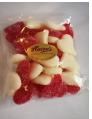

#### **Bagged Favorites**

Cupid Corn -\$1.95

Red Juju Hearts -\$1.95 Cherry Flavor

Valentine Bears -\$2.25

Red Jelly Hearts Sugar Sanded -\$1.95

Red & White Sour Sanded Hearts \$2.50

Milk Choc Caramel Hearts-\$2.95