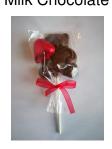

Hand Painted Molding -Valentine's Day

Sm Love Heart Pop (2/bag) -\$1.95 Milk, Dark or White

Rose Pop-\$2.75 Milk, Dark or White

Lip Pop -\$1.95 Milk Chocolate

Teddy Holding Heart Pop -\$2.95 Milk Chocolate