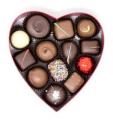

#### **Haven's Heart Boxes**

Our premium chocolates are \$26 per pound plus the cost the heart box chosen. Valentine's Day heart boxes come in the following sizes:

1/4# heart boxes -\$8.95 (filled price)

2oz Heart -\$3.50 4oz Heart -\$3.95 (non-filled price) 5 piece heart -\$5.95 8 piece heart - \$8.95 (filled price)

1/2# heart boxes range from \$3.50 - \$8.95 plus the cost of our chocolates

1# heart boxes range from \$4.95 - \$14.50 plus the cost of our chocolates