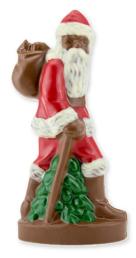

Cardinal with Wreath -\$2.75 (Milk Chocolate)

Foiled Snowflake or Star -\$2.75 (Milk Chocolate)

Santa with Present -\$6.75 (Milk)

Standing Santa with Pack -\$19.95

Hollow Santa Boot -\$7.25 (Milk Chocolate)