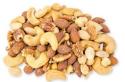

#### Hand Stirred Fudge and Fresh Roasted Nuts

Hand Stirred Fudge: \$2.45 for two pieces or \$11.95 per pound Fudge Options: Chocolate, Chocolate Walnut, Penuche, Penuche Walnut, Divinity, Maple Walnut, Peanut Butter and Chocolate Peanut Butter Not Pictured: Butter Pecan, Chocolate Needham, Pumpkin Pie And Chocolate Peppermint

Fresh Roasted Nuts: \$13.95 per pound Packaging: Haven's Red Box or Cello Bag with Bow Nut Options: Trail Mix, Well Done Peanuts, Best Mix, Cashews (Salted or Unsalted) and Pistachios Not Pictured: Spanish Peanuts and Roasted Pecans