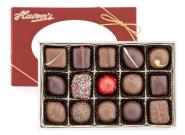

## **Holiday Gift Box Assortments**

#### 9-Piece Assortments -\$12.50

Happy Holidays Wreath

Happy Holidays Winter

Silver Snowflake

1/2# Assortments -\$14.95

Reindeer

1# Assortments -\$26.00

1# Season's Greeting Box