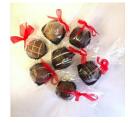

#### **Classic Favorites**

Choc Covered Peanut Butter Tree -\$1.50 Choc Covered Peanut Butter Santa -\$2.50

Holiday 4-piece Truffles -\$4.95

Lg 3-piece Truffles -\$4.95 (Peppermint, Gingerbread And Eggnog)