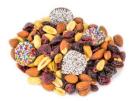

Fresh Roasted Nuts: \$13.95 per pound Packaging: Haven's Red Box or Cello Bag with Bow Nut Options: Trail Mix, Well Done Peanuts, Best Mix, Cashews (Salted or Unsalted) and Pistachios Not Pictured: Spanish Peanuts and Roasted Pecans