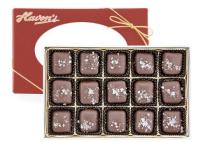

## **Holiday Gift Box Assortments**

#### 9-Piece Assortments -\$12.50

Happy Holidays Wreath

Happy Holidays Winter

Silver Snowflake

1/2# Assortments -\$14.95

Reindeer

1# Assortments -\$26.00

1# Season's Greeting Box