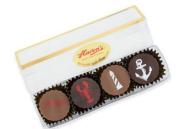

## Hanukkah Gifts

Hanukkah Dreidel with Choc Coins -\$6.50

Happy Chanukah Medallion -\$2.50

9-piece Hanukkah Box -\$12.50

Chanukah Gelt Chocolate Coins -\$3.95 each

Star of David-\$3.75 (Milk or Dark)

Happy Hanukkah Box -\$26.00