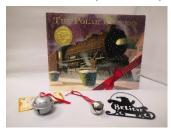

Snowmen at Christmas -\$6.99 A Goodnight Christmas Tree -\$9.95

Polar Express Book -\$19.95 Believe Ornament -\$2.50 Silver Bells -\$0.95 or \$2.50

A Christmas Wish for Corduroy -\$16.99