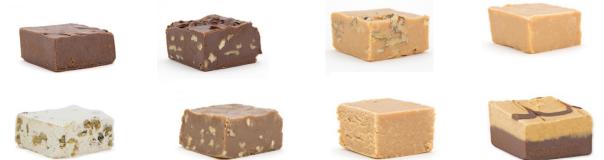

#### Hand Stirred Fudge and Fresh Roasted Nuts

Hand Stirred Fudge: \$2.45 for two pieces or \$11.95 per pound Fudge Options: Chocolate, Chocolate Walnut, Penuche, Penuche Walnut, Divinity, Maple Walnut, Peanut Butter and Chocolate Peanut Butter Not Pictured: Butter Pecan, Chocolate Needham, Pumpkin Pie And Chocolate Peppermint