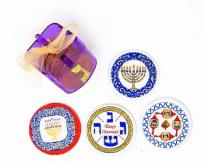

## Hanukkah Gifts

Hanukkah Dreidel with Choc Coins -\$6.50

Happy Chanukah Medallion -\$2.50

9-piece Hanukkah Box -\$12.50

Chanukah Gelt Chocolate Coins -\$3.95 each

Star of David-\$3.75 (Milk or Dark)

Happy Hanukkah Box -\$26.00