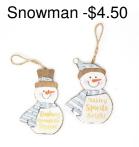

# **Classic Bagged Favorites**

Reindeer Corn -\$1.50

Red and Green Gumdrops And Spice Drops -\$1.95

Christmas Nonpareils -\$3.25

Sour Santas -\$3.50

Chicken Bones -\$1.95

Milk Foiled Snowmen -\$3.50

Gummie Snowflakes-\$1.50