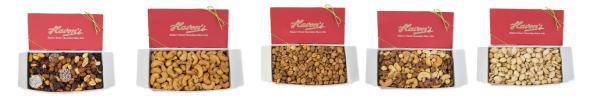

Fresh Roasted Nuts: \$13.95 per pound Packaging: Haven's Red Box or Cello Bag with Bow Nut Options: Trail Mix, Well Done Peanuts, Best Mix, Cashews (Salted or Unsalted) and Pistachios Not Pictured: Spanish Peanuts and Roasted Pecans