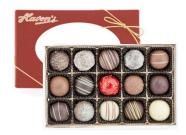

## **Red Box and Cello Favorites**

(Cello not pictured but available)

Blueberry Cream -\$10.50

Bangor Taffy -\$9.75

Peppermints -\$11.95

Chery Cordials -\$12.50

Fruit Slices -\$4.95

Hazelnut Truffles -\$11.95

Peanut Butter Cups -\$8.95

Nonpareils -\$11.95

Cream Mints -\$7.50

Hostess Mints -\$13.95

Pecan Turtles -\$8.95

Needhams -\$13.95

Butter Crunch -\$12.50