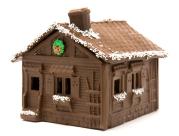

# **Seasonal Molding**

Hand Painted Christmas Sleigh -\$28.95

Hand Painted Carousel -\$32.95

Hand Painted Christmas House -\$28.95