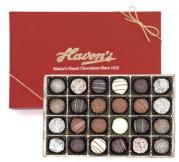

## **Holiday Gift Box Assortments**

#### 9-Piece Assortments -\$12.50

Happy Holidays Wreath

Happy Holidays Winter

Silver Snowflake

1/2# Assortments -\$14.95

Reindeer

1# Assortments -\$26.00

1# Season's Greeting Box

1# Nut & Chew In Haven's Red Box

Maine's Finest Chocolates Since 1915