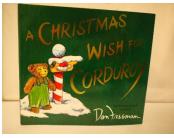

Snowmen at Christmas -\$6.99 A Goodnight Christmas Tree -\$9.95

Polar Express Book -\$19.95 Believe Ornament -\$2.50 Silver Bells -\$0.95 or \$2.50

A Christmas Wish for Corduroy -\$16.99