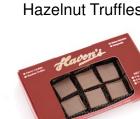

## **Red Box and Cello Favorites**

(Cello not pictured but available)

Blueberry Cream -\$10.50

Bangor Taffy -\$9.75

Peppermints -\$11.95

Chery Cordials -\$12.50

Fruit Slices -\$4.95

Hazelnut Truffles -\$11.95