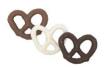

## Haven's Classic Holiday Favorites

Chocolate Covered Pretzels -\$4.95 (2 Milk, 1 Dark and White)

Reindeer Feed -\$8.50

Choc Covered Almonds and Cashews -\$7.50

Peach Blossoms -\$4.25

Molasses Sponge -\$5.50