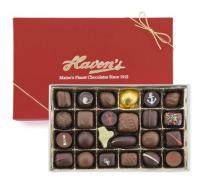

## **Holiday Gift Box Assortments**

#### 9-Piece Assortments -\$12.50

Happy Holidays Wreath

Happy Holidays Winter

Silver Snowflake

1/2# Assortments -\$14.95

Reindeer

1# Assortments -\$26.00

1# Season's Greeting Box

1# Nut & Chew In Haven's Red Box

Maine's Finest Chocolates Since 1915