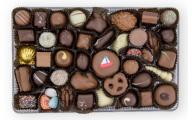

## **Holiday Gift Box Assortments**

#### 4-Piece Assortments -\$5.95

Happy Holidavs Wreath

Peace, Love & Joy

Silver Snowflake

#### 9-Piece Assortments -\$12.50

Happy Holidays Wreath

Happy Holidays Winter

Silver Snowflake

1/2# Assortments -\$14.95

Reindeer

1# Assortments -\$26.00

1# Season's Greeting Box