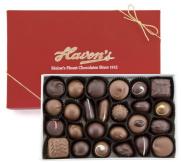

## **Holiday Gift Box Assortments**

#### 9-Piece Assortments -\$12.50

Happy Holidays Wreath

Happy Holidays Winter

Silver Snowflake

1/2# Assortments -\$14.95

Reindeer

1# Assortments -\$26.00

1# Season's Greeting Box

1# Nut & Chew In Haven's Red Box

Maine's Finest Chocolates Since 1915