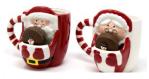

Marshmallow Toppers -\$3.95

Santa / Mrs. Clause Mug -\$21.95 With Christmas Oreo

Peppermint Marshmallow Pops -\$3.95

Hot Cocoa Mugs -\$3.95 (Red Truck, Snowman, Merry and Bright and Oh What Fun)

Stemless -\$6.95 Tall -\$8.50 to \$12.95