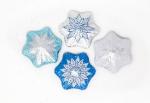

Cardinal with Wreath -\$2.75 (Milk Chocolate)

Foiled Snowflake or Star -\$2.75 (Milk Chocolate)

Santa with Present -\$6.75 (Milk)

Standing Santa with Pack -\$19.95

Hollow Santa Boot -\$7.25 (Milk Chocolate)