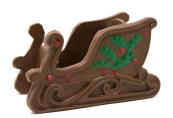

# **Seasonal Molding**

Hand Painted Christmas Sleigh -\$28.95

Hand Painted Carousel -\$32.95

Hand Painted Christmas House -\$28.95