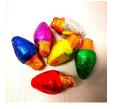

# **Classic Favorites**

Milk Foiled Lightbulbs -\$1.00

2.5oz Milk Foiled Santa -\$4.95

Foiled Snowflake Ornament -\$1.25 each

4.5oz Foiled Nutcracker -\$7.50

Christmas Pez -\$2.95

Gold Star Ornament Box with Deluxe Mix -\$6.25