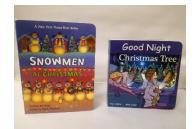

Snowmen at Christmas -\$6.99 A Goodnight Christmas Tree -\$9.95

Polar Express Book -\$19.95 Believe Ornament -\$2.50 Silver Bells -\$0.95 or \$2.50

A Christmas Wish for Corduroy -\$16.99