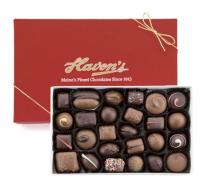

## **Holiday Gift Box Assortments**

#### 9-Piece Assortments -\$12.50

Happy Holidays Wreath

Happy Holidays Winter

Silver Snowflake

1/2# Assortments -\$14.95

Reindeer

1# Assortments -\$26.00

1# Season's Greeting Box

1# Nut & Chew In Haven's Red Box

Maine's Finest Chocolates Since 1915