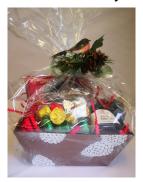

Cardinal Gift Box -\$33.95

½# Sampler, Cardinal with
Wreath, Milk Foiled Santas,
Christmas White Nonpareils,
Christmas Oreo and Foiled Present

Lg Moose Basket with Handle -\$31.95 1/2# Maine Sea Salt Caramels, Sugar Plums and Choc Log Cabin