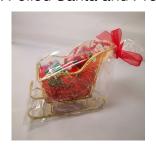

Joy Snowman Tin - \$15.95 White Peppermint Pretzels, Dark Foiled Balls, Gummie Snowflakes and Christmas Oreo

Deliver By Reindeer Box- \$15.95 Milk Reindeer Pop, Reindeer Feed, And Reindeer Corn

Red and Green Felt- \$15.95 (Snowman or Reindeer) Spice Drops, Dark Choc Covered Cashews and Milk Santa