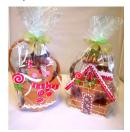

### **Christmas Gifts Under \$20**

Reindeer Felt Bag - \$9.95 Milk Reindeer Pop, Reindeer Corn and Milk Choc Santa

Santa and Snowman Stockings- \$9.95 Milk Christmas Tree Pop and Sour Santas

Gingerbread Felt House -\$11.50 Milk Snowman Pop, Peppermint Sticks And Gummie Snowflakes