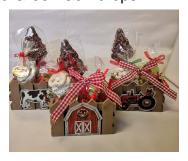

## **Christmas Gifts Under \$20**

White Snowman Pot Cover -\$12.95 Milk Waving Santa Pop, Christmas Oreo, Foiled Snowmen and White Peppermint Pretzels

Farm House Crates -\$12.95 (Tracker, Barn or Cow) Milk Christmas Tree Pop, White Peppermint Pretzels and Red And Green Gumdrops