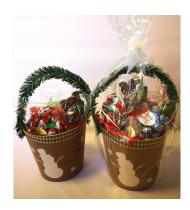

## **Christmas Gifts Under \$20**

White Snowman Pot Cover -\$12.95 Milk Waving Santa Pop, Christmas Oreo, Foiled Snowmen and White Peppermint Pretzels

Farm House Crates -\$12.95 (Tracker, Barn or Cow) Milk Christmas Tree Pop, White Peppermint Pretzels and Red And Green Gumdrops