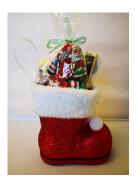

Red, Green and Silver Tin -\$13.95 Milk Christmas Tree Pop, Christmas Tree Peeps, Sixlets, Gummie Trees And Snowmen and Reindeer Corn

Red Glitter Santa Boot -\$13.95 4-piece Truffle, Christmas Nonpareils, Milk Foiled Santas