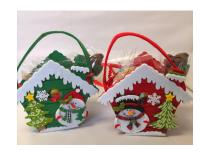

### **Christmas Gifts Under \$20**

Reindeer Felt Bag - \$9.95 Milk Reindeer Pop, Reindeer Corn and Milk Choc Santa

Santa and Snowman Stockings- \$9.95 Milk Christmas Tree Pop and Sour Santas

Gingerbread Felt House -\$11.50 Milk Snowman Pop, Peppermint Sticks And Gummie Snowflakes

Santa and Tree Felt Bags- \$9.95 Milk Waving Santa Pop, Sour Santas Gummie Snowman and Trees

Merry & Bright Red Glass Jar -\$10.95 Milk Christmas Tree Pop and White Peppermint Pretzels