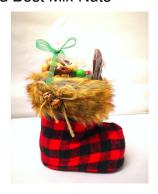

## **Christmas Gifts Under \$20**

Small Moose Bucket -\$12.95 Milk Moose Pop, Red And Green Gumdrops, Christmas White Nonpareils, Oreo and Jelly

Belly Mix

Plaid Santa Boot -\$13.95 Milk Moose Pop, Jelly Belly Mix And Best Mix Nuts