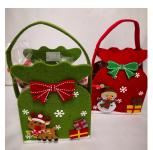

### **Christmas Gifts Under \$20**

Reindeer Felt Bag - \$9.95 Milk Reindeer Pop, Reindeer Corn and Milk Choc Santa

Santa and Snowman Stockings- \$9.95 Milk Christmas Tree Pop and Sour Santas

Gingerbread Felt House -\$11.50 Milk Snowman Pop, Peppermint Sticks And Gummie Snowflakes

Santa and Tree Felt Bags- \$9.95 Milk Waving Santa Pop, Sour Santas Gummie Snowman and Trees

Merry & Bright Red Glass Jar -\$10.95 Milk Christmas Tree Pop and White Peppermint Pretzels