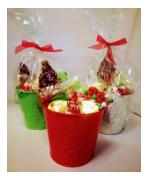

tzels and Red And Green Gumdrops



Reindeer Box -\$11.95 Caramel Corn, Milk Foiled Santas, Milk Reindeer Pop, Red and Green Gumdrops



Snowman Crate-\$12.95 Snowman Pop, Milk Foiled Santas, And Gummie Trees and Snowmen



Felt Christmas House -\$12.95 (Red or Green Snowman) Snowman Pop, Baby Ribbon Candy And Gummie Snowflakes



HoHo Santa Bag -\$11.95 White Peppermint Pretzels, Snowman Foiled Lolly and Spice Drops





## **Christmas Gifts Under \$20**

Small Moose Bucket -\$12.95 Milk Moose Pop, Red And Green Gumdrops, Christmas White Nonpareils, Oreo and Jelly

Belly Mix



Plaid Santa Boot -\$13.95 Milk Moose Pop, Jelly Belly Mix And Best Mix Nuts



Red, Green and Silver Tin -\$13.95 Milk Christmas Tree Pop, Christmas Tree Peeps, Sixlets, Gummie Trees And Snowmen and Reindeer Corn



Red Glitter Santa Boot -\$13.95 4-piece Truffle, Christmas Nonpareils, Milk Foiled Santas



Santa with Hat Felt -\$13.95 Milk Santa Face Pop, Sour Santas And Milk Foiled Santas



Gingerbread Man or House Felt -\$14.95 Milk Gingerbread Man tied in bow, Dark Foiled Santas Red and Green Gumdrops, Reindeer Corn





## **Christmas Gifts Under \$20**

Small Snowman Happy Holidays -\$14.95 Milk Snowman Pop, Spice Drops, Milk Foiled Santas. Milk Foiled Balls



Red Cardinal Pot Cover -\$15.95 Hand Painted Cardinal with Wreath White Christmas Nonpareils, Sugar Plums and White Choc Snowballs



Joy Snowman Tin - \$15.95 White Peppermint Pretzels, Dark Foiled Balls, Gummie Snowflakes and Christmas Oreo



Deliver By Reindeer Box- \$15.95 Milk Reindeer Pop, Reindeer Feed, And Reindeer Corn



Red