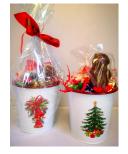

## **Christmas Gifts Under \$20**

White Snowman Pot Cover -\$12.95 Milk Waving Santa Pop, Christmas Oreo, Foiled Snowmen and White Peppermint Pretzels

Farm House Crates -\$12.95 (Tracker, Barn or Cow) Milk Christmas Tree Pop, White Peppermint Pretzels and Red And Green Gumdrops