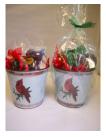

## **Christmas Gifts Under \$20**

Small Snowman Happy Holidays -\$14.95 Milk Snowman Pop, Spice Drops, Milk Foiled Santas. Milk Foiled Balls

Red Cardinal Pot Cover -\$15.95 Hand Painted Cardinal with Wreath White Christmas Nonpareils, Sugar Plums and White Choc Snowballs

Noel, Peace, Joy Tin - \$16.95 Reindeer Feed, Spice Drops, Jelly Belly Mix

Joy or Peace on Earth Tin - \$17.95 Cardinal with Wreath, Spice Drops Foiled Snowmen, Peppermint Sticks

Red Cardinal Tin - \$17.95 Dark Choc Balls, Snowballs