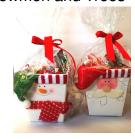

## **Christmas Gifts Under \$20**

White Snowman Pot Cover -\$12.95 Milk Waving Santa Pop, Christmas Oreo, Foiled Snowmen and White Peppermint Pretzels

Farm House Crates -\$12.95 (Tracker, Barn or Cow) Milk Christmas Tree Pop, White Peppermint Pretzels and Red And Green Gumdrops

## **Christmas Gifts Under \$20**

Small Snowman Happy Holidays -\$14.95 Milk Snowman Pop, Spice Drops, Milk Foiled Santas. Milk Foiled Balls

Red Cardinal Pot Cover -\$15.95 Hand Painted Cardinal with Wreath White Christmas Nonpareils, Sugar Plums and White Choc Snowballs