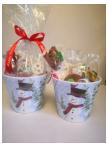

## **Christmas Gifts Under \$20**

White Snowman Pot Cover -\$12.95 Milk Waving Santa Pop, Christmas Oreo, Foiled Snowmen and White Peppermint Pretzels

Farm House Crates -\$12.95 (Tracker, Barn or Cow) Milk Christmas Tree Pop, White Peppermint Pretzels and Red And Green Gumdrops