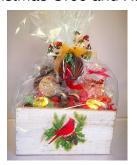

Wooden Cardinal Box -\$47.95 Cardinal with Wreath ties in bow, Candy Cane Bark, Reindeer Feed, Spice Drops, Asst Lg Pretzels, Christmas Oreo and Hard Candy

White, Red and Green Basket -\$39.95 ½# Sampler, White Peppermint Pretzels, Hard Candy, Choc Lightbulbs, Christmas Oreo Jelly Belly Mix, Sugar Plums