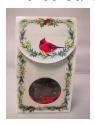

Noel, Peace, Joy Tin - \$16.95 Reindeer Feed, Spice Drops, Jelly Belly Mix

Joy or Peace on Earth Tin - \$17.95 Cardinal with Wreath, Spice Drops Foiled Snowmen, Peppermint Sticks

Red Cardinal Tin - \$17.95 Dark Choc Balls, Snowballs