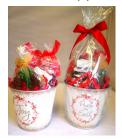

## **Christmas Gifts Under \$20**

White Snowman Pot Cover -\$12.95 Milk Waving Santa Pop, Christmas Oreo, Foiled Snowmen and White Peppermint Pretzels

Farm House Crates -\$12.95 (Tracker, Barn or Cow) Milk Christmas Tree Pop, White Peppermint Pretzels and Red And Green Gumdrops