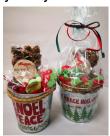

Noel, Peace, Joy Tin - \$16.95 Reindeer Feed, Spice Drops, Jelly Belly Mix

Joy or Peace on Earth Tin - \$17.95 Cardinal with Wreath, Spice Drops Foiled Snowmen, Peppermint Sticks

Red Cardinal Tin - \$17.95 Dark Choc Balls, Snowballs