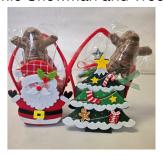

### **Christmas Gifts Under \$20**

Reindeer Felt Bag - \$9.95 Milk Reindeer Pop, Reindeer Corn and Milk Choc Santa

Santa and Snowman Stockings- \$9.95 Milk Christmas Tree Pop and Sour Santas

Gingerbread Felt House -\$11.50 Milk Snowman Pop, Peppermint Sticks And Gummie Snowflakes

Santa and Tree Felt Bags- \$9.95 Milk Waving Santa Pop, Sour Santas Gummie Snowman and Trees

Merry & Bright Red Glass Jar -\$10.95 Milk Christmas Tree Pop and White Peppermint Pretzels