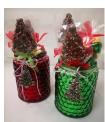

## **Christmas Gifts Under \$20**

Snowman and Santa Box -\$16.95 Milk Snowman Pop, Jelly Belly Mix, Milk Foiled Balls, Sled Pick, Gummie Snowmen and Trees

Red and Green Glass Tree - \$16.95 Two Christmas Tree Pops, Milk Foiled Bells and Christmas Jelly Belly Mix

#### **Christmas Gifts Under \$40**

Lg Happy Holidays Snowman -\$31.95 ½# Sampler, Snowballs, Gummie Snowmen and Trees, Choc Covered

Cashews

Christmas Trees Tin -\$31.95 (Candy Canes or Holiday Greens) Chrisimas Tree Pop, Hard Candy Two Christmas Oreos, Reindeer Feed and Milk Foiled Santas