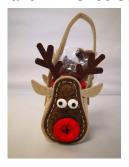

### **Christmas Gifts Under \$20**

Reindeer Felt Bag - \$9.95 Milk Reindeer Pop, Reindeer Corn and Milk Choc Santa

Santa and Snowman Stockings- \$9.95 Milk Christmas Tree Pop and Sour Santas

Gingerbread Felt House -\$11.50 Milk Snowman Pop, Peppermint Sticks And Gummie Snowflakes