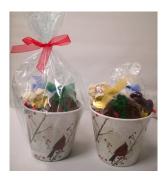

## **Christmas Gifts Under \$20**

Small Snowman Happy Holidays -\$14.95 Milk Snowman Pop, Spice Drops, Milk Foiled Santas. Milk Foiled Balls

Red Cardinal Pot Cover -\$15.95 Hand Painted Cardinal with Wreath White Christmas Nonpareils, Sugar Plums and White Choc Snowballs