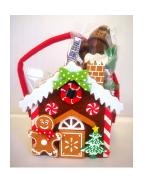

### **Christmas Gifts Under \$20**

Reindeer Felt Bag - \$9.95 Milk Reindeer Pop, Reindeer Corn and Milk Choc Santa

Santa and Snowman Stockings- \$9.95 Milk Christmas Tree Pop and Sour Santas

Gingerbread Felt House -\$11.50 Milk Snowman Pop, Peppermint Sticks And Gummie Snowflakes