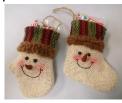

## **Christmas Gifts Under \$10**

Red Truck Box -\$4.95 Christmas Jelly Belly Mix And Milk Foiled Santa

Snowman Stocking &
Mitten Ornaments -\$5.50
Peppermint Sticks and Milk Foiled Santa

Small Red Tin -\$6.50 Milk Christmas Tree Pop, Reindeer Corn and Milk Choc Foiled Presents