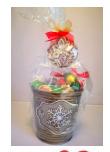

Pine Cone Paperboard Basket -\$44.95 ½# Maine Sea Salt Caramels, Milk Foiled Bells, Dark Needhams, Choc Covered Blueberries with White State of Maine And Stonewall Blueberry Jam