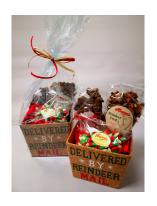

Joy Snowman Tin - \$15.95 White Peppermint Pretzels, Dark Foiled Balls, Gummie Snowflakes and Christmas Oreo

Deliver By Reindeer Box- \$15.95 Milk Reindeer Pop, Reindeer Feed, And Reindeer Corn

Red and Green Felt- \$15.95 (Snowman or Reindeer) Spice Drops, Dark Choc Covered Cashews and Milk Santa