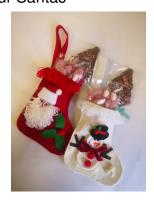

### **Christmas Gifts Under \$20**

Reindeer Felt Bag - \$9.95 Milk Reindeer Pop, Reindeer Corn and Milk Choc Santa

Santa and Snowman Stockings- \$9.95 Milk Christmas Tree Pop and Sour Santas

Gingerbread Felt House -\$11.50 Milk Snowman Pop, Peppermint Sticks And Gummie Snowflakes