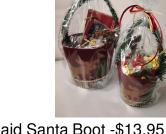

Red, Green and Silver Tin -\$13.95 Milk Christmas Tree Pop, Christmas Tree Peeps, Sixlets, Gummie Trees And Snowmen and Reindeer Corn

Red Glitter Santa Boot -\$13.95 4-piece Truffle, Christmas Nonpareils, Milk Foiled Santas