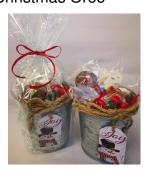

Noel, Peace, Joy Tin - \$16.95 Reindeer Feed, Spice Drops, Jelly Belly Mix

Joy or Peace on Earth Tin - \$17.95 Cardinal with Wreath, Spice Drops Foiled Snowmen, Peppermint Sticks

Red Cardinal Tin - \$17.95 Dark Choc Balls, Snowballs