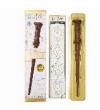

#### **Other Favorites**

Halloween Pez -\$2.95

Halloween Emjoi Pops -\$2.95

Disney Villain -\$1.25 **Jelly Bellies** 

Harry Potter Wand -\$10.95

Jelly Slugs -\$2.95 Harry Potter

Bertie Bott's Beans -\$2.75 Harry Potter