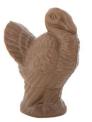

Small Solid Turkey – \$3.75 Milk and Dark Chocolate With One Mellowcreme Pumpkin

Ghost with Hat – \$2.50 White Chocolate

Chocolate Haunted House – \$17.95 Milk and Dark Chocolate Filled with Pop, Candy Corn, Foiled Coins

Pilgrim Boy and Girl – \$2.75 Milk Chocolate

Medium Solid Turkey – \$12.50 Milk Chocolate With Two Milk Foiled Leaves