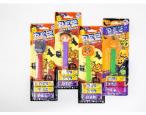

#### **Other Favorites**

Halloween Pez -\$2.95

Halloween Emjoi Pops -\$2.95

Disney Villain -\$1.25 **Jelly Bellies** 

Harry Potter Wand -\$10.95

Jelly Slugs -\$2.95 Harry Potter

Bertie Bott's Beans -\$2.75 Harry Potter