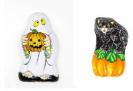

## Hand Painted Chocolate Molding

Ghost – \$2.50 Milk or White Chocolate

Cnocolate Cottin - \$7.25Milk and Dark Chocolate Filled with Gummi Treats

**Thanksgiving** 

Flat Turkey -\$1.95 Turkey Pop – \$2.50 Milk and Dark Chocolate

Small Solid Turkey – \$3.75 Milk and Dark Chocolate With One Mellowcreme Pumpkin

Ghost with Hat – \$2.50 White Chocolate

Chocolate Haunted House – \$17.95 Milk and Dark Chocolate Filled with Pop, Candy Corn, Foiled Coins