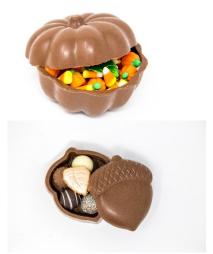

## Hand Painted Chocolate Molding

Large Hollow Turkey – \$48.95 Milk and Dark Chocolate With Mellowcreme Pumpkins & Chocolate Leaves

Painted Maple Leaf – \$3.50 Milk Chocolate

Hollow Pumpkin – \$12.95 Milk Chocolate Filled with Classic Fall Treats

Small Cornucopia – \$12.95 Milk Chocolate Filled with Fall Treats

Squirrel with Nuts – \$8.95 Milk Chocolate

Hollow Acorn – \$15.95 Milk Chocolate Filled with Truffles

Large Cornucopia – \$119.95 Milk Chocolate Filled with Fall Treats