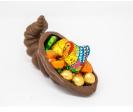

Small Cornucopia – \$12.95 Milk Chocolate Filled with Fall Treats

Squirrel with Nuts – \$8.95 Milk Chocolate

Hollow Acorn – \$15.95 Milk Chocolate Filled with Truffles

Large Cornucopia – \$119.95 Milk Chocolate Filled with Fall Treats