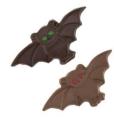

#### Halloween

Spider Web Pop – \$1.95 Milk Chocolate

Witch on Broom Pop – \$2.25 Milk Chocolate

Flying Bat – \$1.95 Milk & Dark Chocolate

Mummy in the Coffin – \$1.95 Milk & Dark Chocolate

Ghost Holding Pumpkin Pop – \$1.95 Milk & White Chocolate