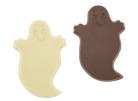

## Hand Painted Chocolate Molding

Ghost – \$2.50 Milk or White Chocolate

Cnocolate Cottin - \$7.25Milk and Dark Chocolate Filled with Gummi Treats

**Thanksgiving** 

Flat Turkey -\$1.95 Turkey Pop – \$2.50 Milk and Dark Chocolate

Small Solid Turkey – \$3.75 Milk and Dark Chocolate With One Mellowcreme Pumpkin

Ghost with Hat – \$2.50 White Chocolate

Chocolate Haunted House – \$17.95 Milk and Dark Chocolate Filled with Pop, Candy Corn, Foiled Coins