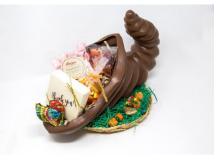

Small Cornucopia – \$12.95 Milk Chocolate Filled with Fall Treats

Squirrel with Nuts – \$8.95 Milk Chocolate

Hollow Acorn – \$15.95 Milk Chocolate Filled with Truffles

Large Cornucopia – \$119.95 Milk Chocolate Filled with Fall Treats