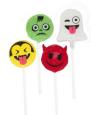

#### **Other Favorites**

Halloween Pez -\$2.95

Halloween Emjoi Pops -\$2.95

Disney Villain -\$1.25 **Jelly Bellies** 

Harry Potter Wand -\$10.95

Jelly Slugs -\$2.95 Harry Potter

Bertie Bott's Beans -\$2.75 Harry Potter