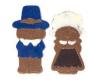

Pilgrim Boy and Girl – \$2.75 Milk Chocolate

Medium Solid Turkey – \$12.50 Milk Chocolate With Two Milk Foiled Leaves