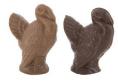

Pilgrim Boy and Girl – \$2.75 Milk Chocolate

Medium Solid Turkey – \$12.50 Milk Chocolate With Two Milk Foiled Leaves