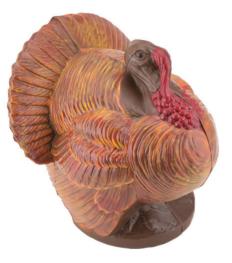

Pilgrim Boy and Girl – \$2.75 Milk Chocolate

Medium Solid Turkey – \$12.50 Milk Chocolate With Two Milk Foiled Leaves

## Hand Painted Chocolate Molding

Large Hollow Turkey – \$48.95 Milk and Dark Chocolate With Mellowcreme Pumpkins & Chocolate Leaves

Painted Maple Leaf – \$3.50 Milk Chocolate

Hollow Pumpkin – \$12.95 Milk Chocolate Filled with Classic Fall Treats