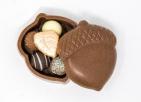

Small Cornucopia – \$12.95 Milk Chocolate Filled with Fall Treats

Squirrel with Nuts – \$8.95 Milk Chocolate

Hollow Acorn – \$15.95 Milk Chocolate Filled with Truffles

Large Cornucopia – \$119.95 Milk Chocolate Filled with Fall Treats