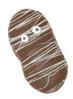

#### Foiled Items

Foiled Spooky Spiders -\$1.00 Milk Chocolate

Halloween Foils -\$3.50 Milk Chocolate

....

Crunchy Eyeballs -\$3.50

Foiled Pumpkins -\$1.00

**Peanut Butter** 

Foiled Pumpkins -\$1,00 Camel Apple

Foiled Halloween Balls -\$3.50

Foiled Ghost -2.75 Milk Chocolate

Foiled Turkey -2.75 Milk and Dark Chocolate

Flat Milk Turkey -\$1.75

Thanksgiving Foils -\$3.50 Milk Chocolate

Foiled Leaves -\$3.95 Milk and Dark Chocolate