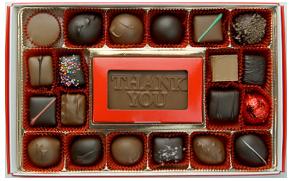

| Name                    | Description                                                                                               | Cost                                                           |
|-------------------------|-----------------------------------------------------------------------------------------------------------|----------------------------------------------------------------|
| Chocolate Business Card | 3"x5" customized chocolate business card in window box                                                    | \$3.00 each                                                    |
| Thank-You Box           | Assorted chocolates with a chocolate thank you card or your chocolate business card in the center         | \$26.00 per box                                                |
| Party Tray              | 1.5 LBs of assorted chocolates with 1LB best mix nuts. Shrink wrapped and bowed. Perfect for the office!  | \$57.00 each                                                   |
| Gift Basket             | Items of your choosing including but not limited to assorted chocolates, fudge, nuts, and gourmet snacks. | Starting at \$60.00, price depends on basket size and contents |