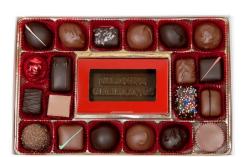

| Name                    | Description                                                                                               | Cost                                                           |
|-------------------------|-----------------------------------------------------------------------------------------------------------|----------------------------------------------------------------|
| Chocolate Business Card | 3"x5" customized chocolate business card in window box                                                    | \$3.00 each                                                    |
| Thank-You Box           | Assorted chocolates with a chocolate thank you card or your chocolate business card in the center         | \$26.00 per box                                                |
| Party Tray              | 1.5 LBs of assorted chocolates with 1LB best mix nuts. Shrink wrapped and bowed. Perfect for the office!  | \$57.00 each                                                   |
| Gift Basket             | Items of your choosing including but not limited to assorted chocolates, fudge, nuts, and gourmet snacks. | Starting at \$60.00, price depends on basket size and contents |