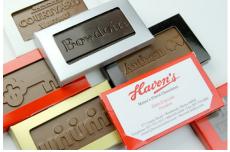

# The Process We make customization easy

- ❖You provide your logo with size specifications in a JPEG or PDF format. We take care of creating the mold.
- ❖ The mold is created in 7 to 10 business days and then production of your chocolates can begin.
- We will help you decided on appropriate packaging for your chocolates.
- After packaging, it is ready to ship or be picked up at our factory store in Westbrook.
- If you would like us to ship directly to your clients we will provide you with a formatted spreadsheet for their addresses.