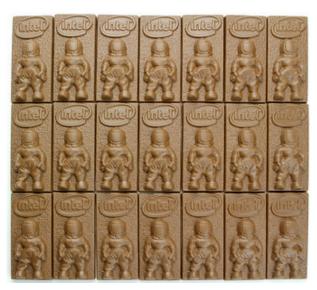

|
| Gift Basket             | Items of your choosing including but not limited to assorted chocolates, fudge, nuts, and gourmet snacks. | Starting at \$60.00, price depends on basket size and contents |

Other Items are available.
Please contact us for more information.

### Contact us to discuss your gifts!







Maine's Finest Chocolates Since 1915

#### **Customization and Convenience**

- We handle all the details: packaging, gift wrap, personalization, and shipping.
- Our corporate gift specialist will manage your order and meet your deadline.
- ❖ We work within your budget and have no minimum orders
- Your clients receive top quality products made with premium ingredients showing your personal touch.
- All items in each gift are customizable to your preferences.



Intel clean suit

# The Process We make customization easy

- ❖You provide your logo with size specifications in a JPEG or PDF format. We take care of creating the mold.
- ❖ The mold is created in 7 to 10 business days and then production of your chocolates can begin.
- We will help you decided on appropriate packaging for your chocolates.
- After packaging, it is ready to ship or be picked up at our factory store in Westbrook.
- If you would like us to ship directly to your clients we will provide you with a formatted spreadsheet for their addresses.





\*3-D chocolates can be made with some limitations please call for more information\*



### Contact us to discuss your gifts!