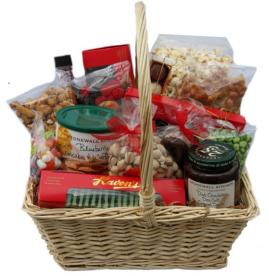

| Name                    | Description                                                                                               | Cost                                                           |
|-------------------------|-----------------------------------------------------------------------------------------------------------|----------------------------------------------------------------|
| Chocolate Business Card | 3"x5" customized chocolate business card in window box                                                    | \$3.00 each                                                    |
| Thank-You Box           | Assorted chocolates with a chocolate thank you card or your chocolate business card in the center         | \$26.00 per box                                                |
| Party Tray              | 1.5 LBs of assorted chocolates with 1LB best mix nuts. Shrink wrapped and bowed. Perfect for the office!  | \$57.00 each                                                   |
| Gift Basket             | Items of your choosing including but not limited to assorted chocolates, fudge, nuts, and gourmet snacks. | Starting at \$60.00, price depends on basket size and contents |

Other Items are available.
Please contact us for more information.