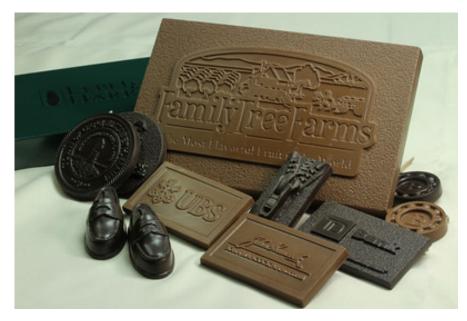

# The Process We make customization easy

- ❖You provide your logo with size specifications in a JPEG or PDF format. We take care of creating the mold.
- ❖ The mold is created in 7 to 10 business days and then production of your chocolates can begin.
- We will help you decided on appropriate packaging for your chocolates.
- After packaging, it is ready to ship or be picked up at our factory store in Westbrook.
- If you would like us to ship directly to your clients we will provide you with a formatted spreadsheet for their addresses.

\*3-D chocolates can be made with some limitations please call for more information\*