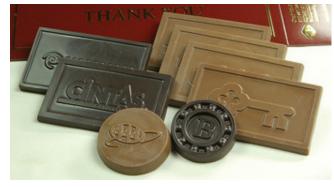

# The Process We make customization easy

- ❖You provide your logo with size specifications in a JPEG or PDF format. We take care of creating the mold.
- ❖ The mold is created in 7 to 10 business days and then production of your chocolates can begin.
- We will help you decided on appropriate packaging for your chocolates.
- After packaging, it is ready to ship or be picked up at our factory store in Westbrook.
- If you would like us to ship directly to your clients we will provide you with a formatted spreadsheet for their addresses.

\*3-D chocolates can be made with some limitations please call for more information\*