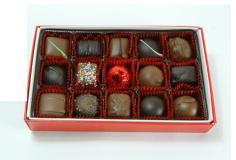

| Name                    | Description                                                                                               | Cost                                                           |
|-------------------------|-----------------------------------------------------------------------------------------------------------|----------------------------------------------------------------|
| Chocolate Business Card | 3"x5" customized chocolate business card in window box                                                    | \$3.00 each                                                    |
| Thank-You Box           | Assorted chocolates with a chocolate thank you card or your chocolate business card in the center         | \$26.00 per box                                                |
| Party Tray              | 1.5 LBs of assorted chocolates with 1LB best mix nuts. Shrink wrapped and bowed. Perfect for the office!  | \$57.00 each                                                   |
| Gift Basket             | Items of your choosing including but not limited to assorted chocolates, fudge, nuts, and gourmet snacks. | Starting at \$60.00, price depends on basket size and contents |